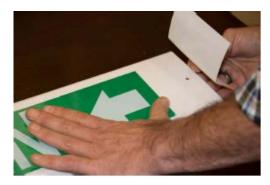

## Step 3

Once the edge is in the correct position, use your hand to press the arrow sticker onto the carrier while peeling the backing the rest of the way off.

The arrow sticker is properly applied with no bubbles.