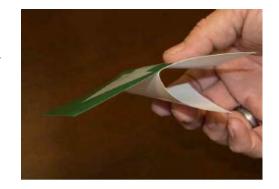

### Step 1

Noting which direction the arrow will point when the carrier is installed, peel back the edge that will be closest to the factory installed legend about half way.