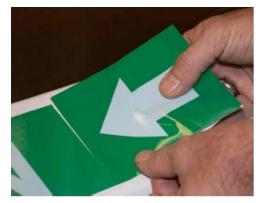

### Step 2

Line up one corner of the arrow sticker with the legend on the carrier making sure that the edge against the legend sticker is parallel to the legend sticker.