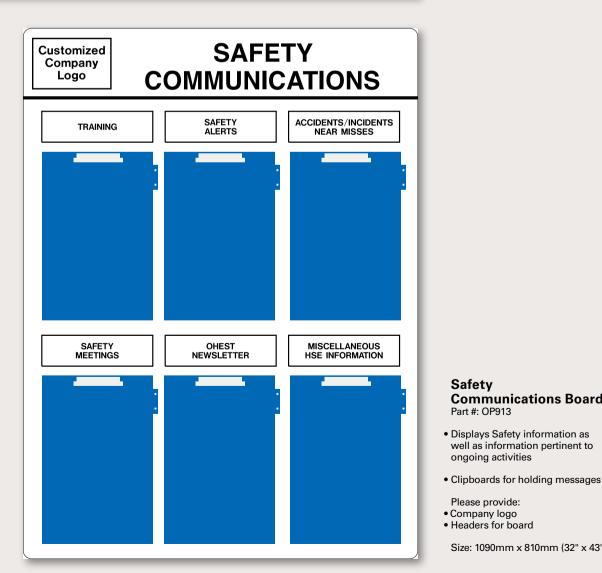

|                              |
|                               |                              |

### Committee Board Part #: OP915

- Displays committee members
- Includes slide-ins for applicable names

Please provide:

- Company logoNames & positions

Size: 640mm x 595mm (25" x 23.5")

### Fire Team Board

Part #: OP914

- Identifies members of FireTeam
- Includes slide-ins for team leader, members, and/or respective duties

Please provide:

- Names & positions

Size: 640mm x 595mm (25" x 23.5")

### Safety Chart Part #: OP922

• Display board manufactured in four 455mm x 620mm (18" x 24.5") sections

**Communications Board** 

well as information pertinent to

Size: 1090mm x 810mm (32" x 43")

ongoing activities

Please provide:

- Dry erase board
- Please provide:



Customized

Company

Size: 640mm x 575mm (25" x 23.5")



MAN RIDING

### **Man Riding Tugger Signals**





**Life Raft Launch Display** Part #: OP940

Please provide:

Company logo

• Facility Name

Size: 530mm x 600mm (21" x 24")



Size: 370mm x 420mm (14.5" x 16.5")



**Lifecraft Launch Instructions** Part #: OP939

Size: 355mm x 406mm (14" x 16")

### **Operation Signs**

TO ORDER Specify part number and quantity.

Customized Company Logo

### **CONFINED SPACE RESCUE TALLY BOARD**







DATE: PERMIT No.

|          |      | _          |            |             |
|----------|------|------------|------------|-------------|
| LOCATION | NAME | TIME<br>IN | DUE<br>OUT | TIME<br>OUT |
|          |      |            |            |             |
|          |      |            |