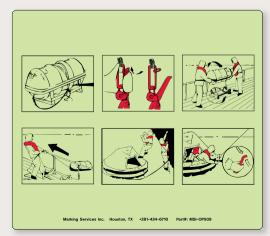

**Davit Liferaft Launch** Part #: IMO 111

Liferaft Part #: IMO 112

Lower Liferaft to Water Part #: IMO 125

Release Grips Part #: IMO 126

Part #: IMO 113

Straight Arrow

**Angled Arrow** Part #: IMO 115

Part #: IMO 116