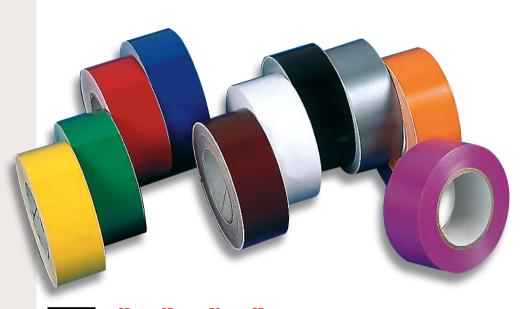

### MS-900 Vinyl Color Banding Tape

Use MS-900 self adhesive tape to color code piping systems.

Colors can define class of service or special hazard pipes.

Place identification banding at entry and exit point of equipment, at wall, floor or ceiling penetrations and at major changes in piping direction or elevation.

- Tapes are available in 25mm or 50mm rolls
- Standard roll lengths 27 meters
- Available in MSI standard colors plus RAL and BS-1710/BS-4800 colors
- Custom colors also available

NOTE: MS-900 vinyl tapes have a limited outdoor life when exposed to direct sunlight. See page 4 for UV protected products with extended outdoor life.

|        | 25mm x 27m<br>(1" x 30yd.) | 50mm x 27m<br>(2" x 30yd.) |
|--------|----------------------------|----------------------------|
| Yellow | 95101                      | 96201                      |
| Green  | 96102                      | 96202                      |
| Red    | 96103                      | 96203                      |
| Blue   | 96104                      | 96204                      |
| Brown  | 96105                      | 96205                      |
| White  | 96106                      | 96206                      |
| Black  | 96107                      | 96207                      |
| Grey   | 96108                      | 96208                      |
| Orange | 96109                      | 96209                      |
| Purple | 96110                      | 96210                      |