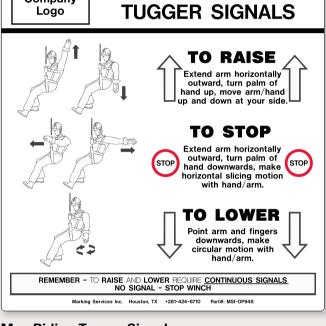

#### **Crane Signal Display** Part #: OP903

• Pictograms representing all hand signals and respective crane signals used to ensure safe operations and complete understanding

Size: 1220mm x 1220mm (34" x 34")