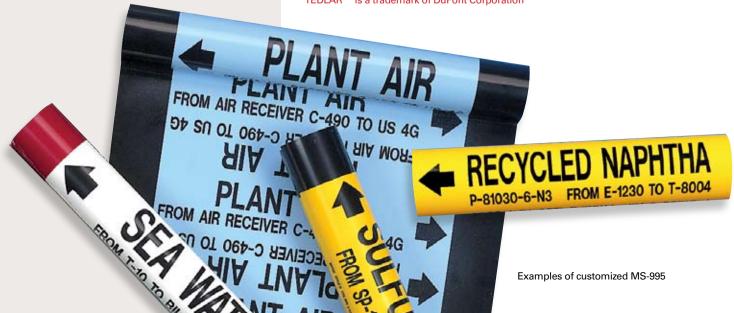

#### Customized MS-995 Maxilar™ Pipe Markers

Relate P&ID's to the actual piping configuration within the facility through the use of specialized pipe identification markers.

- Printed legends on center band can include pipe contents, line number, line origin ("from") and destination ("to")
   P&ID numbers and flow arrow.
- Customize markers to conform to the following International Standards: ISO-14726-1 & 2, BS-1710/BS-4800 and ASME A13-1