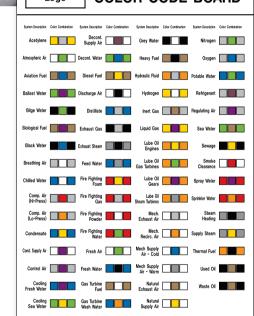

\*TEDLAR™ is a trademark of DuPont Corporation

**Pipe Marker Color Code Board** Part #: OP925

Size: 610mm x 410mm (24" x 16")

- Identifies all piping contents of the vessel by name and color-coded identification.
- Colors per ISO 14726-1&2
   "Ship and Marine Technology Identification Colors for the Content of Piping Systems", BS-1710/BS-4800 "Specification for Identification of Pipelines and Services," or internal company/ facility specifications.

PIPE CONTENTS INDICATED IN CHART CAN BE CUSTOMIZED PER YOUR COMPANY STANDARDS.

|                            | Pipe contents                             | band<br>(38mm) | band<br>(224mm) | band<br>(38mm) |   |
|----------------------------|-------------------------------------------|----------------|-----------------|----------------|---|
| ⊴                          | bilge water                               | black          | green           | black          |   |
| WASTE MEDIA                | black water                               | black          | blue            | black          |   |
| ≥ ш                        | exhaust gas                               | black          | gray            | black          |   |
| AST                        | sewage-contaminated waste oil / used oil  | black<br>black | yellow<br>brown | black<br>black |   |
| *                          | gray water                                | black          | white           | black          |   |
|                            | chilled water                             | blue           | white           | blue           |   |
| ~                          | condensate                                | blue           | yellow          | blue           |   |
| 曹                          | cooling fresh water                       | blue           | violet          | blue           |   |
| ×                          | distillate                                | blue           | gray            | blue           |   |
| FRESH WATER                | feed water                                | blue           | silver          | blue           |   |
| 罡                          | fresh water-sanitary                      | blue           | brown           | blue           |   |
|                            | gas turbine wash water                    | blue           | orange          | blue           |   |
|                            | potable water                             | blue           | green           | blue           |   |
|                            | aviation fuel                             | brown          | blue            | brown          |   |
| 긆                          | biological fuel                           | brown          | violet          | brown          |   |
| FUEL                       | gas turbine fuel                          | brown          | white           | brown          |   |
|                            | HFO (heavy fuel oil)                      | brown          | black           | brown          |   |
|                            | MDO (marine diesel fuel)                  | brown          | yellow          | brown          |   |
| <b>#</b>                   | ballast water                             | green          | violet          | green          |   |
| SEA WATER                  | cooling sea water                         | green          | yellow          | green          |   |
| EA                         | decontamination water                     | green          | blue            | green          |   |
| <u>v</u>                   | sea water-sanitary                        | green          | brown           | green          |   |
| ဟ                          | breathing air                             | gray           | white           | gray           |   |
| NON-FLAMMABLE GAS          | breathing gas                             | gray           | yellow          | gray           |   |
| #                          | compressed air (hi-press)                 | gray           | red             | gray           |   |
| Ψ                          | compressed air (lo-press)                 | gray           | orange          | gray           |   |
| Ž                          | inert gas                                 | gray           | brown           | gray           |   |
| Ę                          | nitrogen<br>oxygen                        | gray           | green<br>blue   | gray           |   |
| ŻO                         | refrigerant                               | gray<br>gray   | maroon          | gray           | = |
| Ż                          | control air/regulatory air                | gray           | violet          | gray           |   |
|                            | hydraulic fluid                           | orange         | gray            | orange         |   |
| జ금                         | lubrication oil-engines                   | orange         | yellow          | orange         |   |
| 불분                         | lub. oil-gas turbines                     | orange         | green           | orange         |   |
| ŌZ                         | lubrication oil-gears                     | orange         | violet          | orange         |   |
| OIL OTHER<br>THAN FUEL     | lub. oil-steam turbines                   | orange         | silver          | orange         |   |
|                            | thermal fluid                             | orange         | blue            | orange         |   |
| 5                          | exhaust steam                             | silver         | white           | silver         |   |
| STEAM                      | steam for heating                         | silver         | black           | silver         |   |
| S                          | supply steam                              | silver         | yellow          | silver         |   |
| (0                         | atmospheric air                           | white          | green           | white          |   |
| Ĭ.                         | conditioned supply air                    | white          | violet          | white          |   |
| TS/                        | decont. supply air                        | white          | maroon          | white          |   |
| AIR IN VENTILATION SYSTEMS | discharge air                             | white          | black           | white          |   |
| į.                         | mech. recirculated air                    | white          | orange          | white          |   |
| 4                          | mech. exhaust air                         | white          | gray            | white          |   |
| Ē                          | mech. supply air-cold                     | white          | blue            | white          |   |
| Ž                          | mech. supply air-warm natural exhaust air | white<br>white | silver<br>brown | white<br>white |   |
| <b>≦</b>                   | natural supply air                        | white          | yellow          | white          |   |
| ₹                          | smoke clearance                           | white          | red             | white          |   |
| (D                         | fire fighting foam                        | red            | yellow          | red            |   |
| FIRE FIGHTING              | fire fighting gas                         | red            | gray            | red            |   |
| GH                         | fire fighting powder                      | red            | white           | red            |   |
| Ē                          | fire fighting water                       | red            | green           | red            |   |
| HR                         | spray water                               | red            | violet          | red            |   |
|                            | sprinkler water                           | red            | orange          | red            |   |
| 3LE                        | acetylene                                 | yellow         | gray            | yellow         |   |
| MMAE                       | hydrogen                                  | yellow         | blue            | yellow         |   |
| FLAMMABLE<br>GAS           | liquid gas                                | yellow         | violet          | yellow         |   |
| 7                          |                                           |                |                 |                |   |