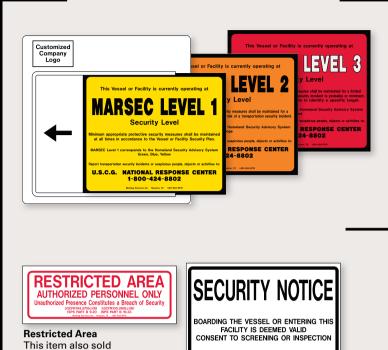

y part number and quantity.

Sign Display Boards can be customized to fit as many signs as needed (i.e. 9 signs, 12 signs, etc.).



#### Sign Display (IMO-2 Signs) Part #: OP928

• Displays 2 square pictograms or signs (150mm x 150mm)

• Please provide company logo

Size: 640mm x 200mm (25" x 8")

#### **Sign Display Boards**

Used to display: Mandatory signs (pages 18-19), Prohibition signs (pages 22-23), Warning signs (pages 26-27).





#### Sign Display (IMO-6 Signs) Part #: OP930

- Displays 6 square pictograms or signs (150mm x 150mm) in 2 rows of 3 each
- Please provide company logo

Size: 640mm x 530mm (25"x 21")



#### Sign Display (IMO-4 Signs) Part #: OP929

- Displays 4 square pictograms or signs (150mm x 150mm)
- Please provide company logo

Size: 640mm x 300mm (25" x 12")



Set 1: MARSEC Set Part #: MAR001

Part #: MÁR004 Size: 3"x 8"

ш

Z

0

ш

S

ш

ш

Œ

ш

S

Lure to consent or submit to screening or inspect Ill result in Denial or Revocation of Authorization Board or Enter 33cfr104.265(e)(2) 33cfr105.255(e)(2

Security Notice This item also sold separately as: Part #: MAR005 Size: 8.5" x 10'

### **SECURITY NOTICE** THIS FACILITY IS CURRENTLY OPERATING AT **MARSEC LEVEL BOARDING THE VESSEL OR ENTERING THIS** FACILITY IS DEEMED VALID CONSENT TO SCREENING OR INSPECTION

FAILURE TO CONSENT OR SUBMIT TO SCREENING OR INSPECTION WILL RESULT IN DENIAL OR REVOCATION OF AUTHORIZATION TO BOARD OR ENTER 33CFR104.265(e)(2) 33CFR105.255(e)(2)

## MARSEC LEVEL 2

MARSEC LEVEL 3

#### **Set 3: Security Notice Board** Part #: MAR003

Size: 24" x 32"

• Includes slid