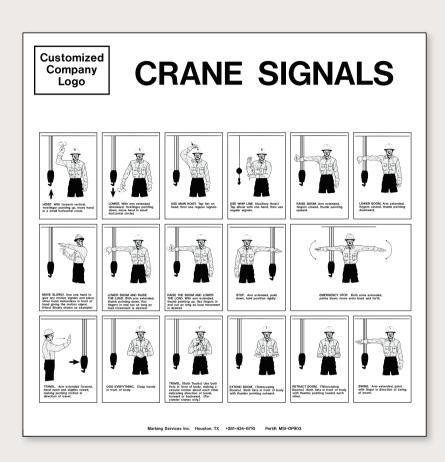

#### **Crane Signal Display** Part #: OP903

• Pictograms representing all hand signals and respective crane signals used to ensure safe operations and complete understanding

Size: 1220mm x 1220mm (34" x 34")

Please provide:

- Facility name
- Company logo