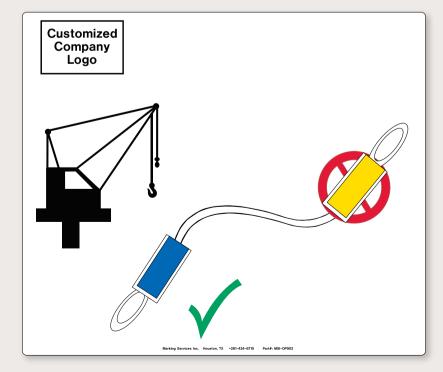

#### **Crane Lift Display** Part #: OP902

• Display information regarding current color coding for hoisting and lifting. Includes slides for inserting colorcoded cards of current colors being used. Includes white, green, blue & yellow cards for slide

Size: 1020mm x 860mm (34" x 40")

Please provide:

- Facility name
- Company logo