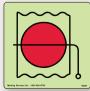

## **IMO Signs – Fire Control Equipment**

**All Fire Control Equipment Signs** are 150mm (6") square

TO ORDER Specify the part number and quantity; outdoor or indoor usage and mounting location (i.e. flat surface, handrail or piping).

**Fire Control Plan** Part #: IMO 300

Sprinkler Horn

Part #: IMO 302

**Push Button for** Fire Alarm Part #: IMO 301

Fire Alarm Bell Part #: IMO 303

A Class Fire Door Self-Closing Part #: IMO 304

**A Class Fire Door** Part #: IMO 305