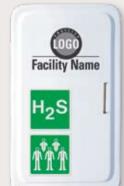

### T-Card Cabinet H2S Muster Display Part #: OP907

• Identifies designated H2S muster stations