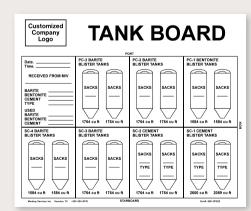

m (34" x 46")



### Magna Display Board

- Magnetic or dry erase board for displays
- Use dry erase markers or magnets

Please provide:

- Company logo
- Facility/Rig namePositions (for "ON TOUR" section)

Size: 860mm x 760mm (34" x 30")



### **BOP Configuration Board**

**Permit To Work Board** 

· Displays ongoing permitted work in progress by location · Uses dry erase markers for placement as well as clipboards for holding active permits

Company logoFacility profile/layout in CAD

Size: 860mm x 1270mm (34" x 50")

Part #: OP906

Please provide:

• Displays current well status and operating parameters

- Parameters can include (but are not limited to) depth, casing set, pump parameters, hole size etc.
- Dry Erase Board

Please provide:

Company logo

Size: 610mm x 910mm (24" x 36")



#### **Tank Board**

- Displays the levels of tanks used on board as needed
- Dry erase board

Please provide:

Company logo

Size: 760mm x 910mm (30" x 36")

## **Operation Signs**

TO ORDER Specify part number and quantity.

| Customized<br>Company<br>Logo     | MANAGEMENT<br>TEAM |
|-----------------------------------|--------------------|
| Offshore Installation<br>Manager  |                    |
|                                   | Safety Officer     |
| Head of Safety<br>Department      |                    |
|                                   | Rig Superintendent |
| Head of Drilling<br>Operations    |                    |
|                                   | Chief Engineer     |
| Head of Engineering<br>Operations |                    |
|                                   | Ch