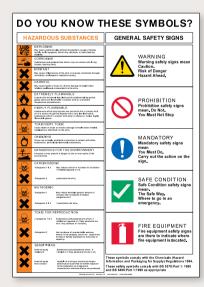

MSI signage provides clear messages that draw attention to everyday situations that affect safety, health, environmental or operational issues. Our signs use universally recognized pictograms and can include specific information in a variety of languages to meet the unique regulatory requirements of different countries. Our Photoluminescent signs comply with IMO/SOLAS requirements. All of our signs are designed to resist chemicals and fading even in the harshest offshore environments.

Our high-quality signs feature:

- sealed construction to protect graphics in harsh environments
- complete printing flexibility signs can include multiple lines of text, equipment numbers, operation and maintenance instructions, safety precautions or other critical information
- wide service temperature range: -40°F to 200°F or -40°C to 95°C
- custom colors and sizes available
- photoluminescent material available