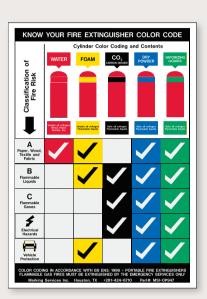

\*TEDLAR™ is a trademark of DuPont Corporation

**Pipe Marker Color Code Board** Part #: OP925

Size: 610mm x 410mm (24" x 16")

- Identifies all piping contents of the vessel by name and color-coded identification.
- Colors per ISO 14726-1&2
   "Ship and Marine Technology Identification Colors for the Content of Piping Systems", BS-1710/BS-4800 "Specification for Identification of Pipelines and Services," or internal company/ facility specifications.

PIPE CONTENTS INDICATED IN CHART CAN BE CUSTOMIZED PER YOUR COMPANY STANDARDS.

|                            | Pipe contents                             | band<br>(38mm) | band<br>(224mm) | band<br>(38mm) |   |
|----------------------------|-------------------------------------------|----------------|-----------------|----------------|---|
| ⊴                          | bilge water                               | black          | green           | black          |   |
| WASTE MEDIA                | black water                               | black          | blue            | black          |   |
| ≥ ш                        | exhaust gas                               | black          | gray            | black          |   |
| AST                        | sewage-contaminated waste oil / used oil  | black<br>black | yellow<br>brown | black<br>black |   |
| *                          | gray water                                | black          | white           | black          |   |
|                            | chilled water                             | blue           | white           | blue           |   |
| ~                          | condensate                                | blue           | yellow          | blue           |   |
| 曹                          | cooling fresh water                       | blue           | violet          | blue           |   |
| ×                          | distillate                                | blue           | gray            | blue           |   |
| FRESH WATER                | feed water                                | blue           | silver          | blue           |   |
| 罡                          | fresh water-sanitary                      | blue           | brown           | blue           |   |
|                            | gas turbine wash water                    | blue           | orange          | blue           |   |
|                            | potable water                             | blue           | green           | blue           |   |
|                            | aviation fuel                             | brown          | blue            | brown          |   |
| 긆                          | biological fuel                           | brown          | violet          | brown          |   |
| FUEL                       | gas turbine fuel                          | brown          | white           | brown          |   |
|                            | HFO (heavy fuel oil)                      | brown          | black           | brown          |   |
|                            | MDO (marine diesel fuel)                  | brown          | yellow          | brown          |   |
| <b>#</b>                   | ballast water                             | green          | violet          | green          |   |
| SEA WATER                  | cooling sea water                         | green          | yellow          | green          |   |
| EA                         | decontamination water                     | green          | blue            | green          |   |
| <u>v</u>                   | sea water-sanitary                        | green          | brown           | green          |   |
| ဟ                          | breathing air                             | gray           | white           | gray           |   |
| NON-FLAMMABLE GAS          | breathing gas                             | gray           | yellow          | gray           |   |
| #                          | compressed air (hi-press)                 | gray           | red             | gray           |   |
| Ψ                          | compressed air (lo-press)                 | gray           | orange          | gray           |   |
| Ž                          | inert gas                                 | gray           | brown           | gray           |   |
| Ę                          | nitrogen<br>oxygen                        | gray           | green<br>blue   | gray           |   |
| ŻO                         | refrigerant                               | gray<br>gray   | maroon          | gray           | = |
| Ż                          | control air/regulatory air                | gray           | violet          | gray           |   |
|                            | hydraulic fluid                           | orange         | gray            | orange         |   |
| జ금                         | lubrication oil-engines                   | orange         | yellow          | orange         |   |
| 불분                         | lub. oil-gas turbines                     | orange         | green           | orange         |   |
| ŌZ                         | lubrication oil-gears                     | orange         | violet          | orange         |   |
| OIL OTHER<br>THAN FUEL     | lub. oil-steam turbines                   | orange         | silver          | orange         |   |
|                            | thermal fluid                             | orange         | blue            | orange         |   |
| 5                          | exhaust steam                             | silver         | white           | silver         |   |
| STEAM                      | steam for heating                         | silver         | black           | silver         |   |
| S                          | supply steam                              | silver         | yellow          | silver         |   |
| (0                         | atmospheric air                           | white          | green           | white          |   |
| Ĭ.                         | conditioned supply air                    | white          | violet          | white          |   |
| TS/                        | decont. supply air                        | white          | maroon          | white          |   |
| AIR IN VENTILATION SYSTEMS | discharge air                             | white          | black           | white          |   |
| į.                         | mech. recirculated air                    | white          | orange          | white          |   |
| 4                          | mech. exhaust air                         | white          | gray            | white          |   |
| Ē                          | mech. supply air-cold                     | white          | blue            | white          |   |
| Ž                          | mech. supply air-warm natural exhaust air | white<br>white | silver<br>brown | white<br>white |   |
| <b>≦</b>                   | natural supply air                        | white          | yellow          | white          |   |
| ₹                          | smoke clearance                           | white          | red             | white          |   |
| (D                         | fire fighting foam                        | red            | yellow          | red            |   |
| FIRE FIGHTING              | fire fighting gas                         | red            | gray            | red            |   |
| GH                         | fire fighting powder                      | red            | white           | red            |   |
| Ē                          | fire fighting water                       | red            | green           | red            |   |
| HR                         | spray water                               | red            | violet          | red            |   |
|                            | sprinkler water                           | red            | orange          | red            |   |
| 3LE                        | acetylene                                 | yellow         | gray            | yellow         |   |
| MMAE                       | hydrogen                                  | yellow         | blue            | yellow         |   |
| FLAMMABLE<br>GAS           | liquid gas                                | yellow         | violet          | yellow         |   |
| 7                          |                                           |                |                 |                |   |