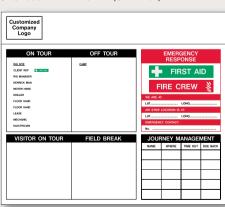

**Environmental Performance** 

Sliders

Size: 810mm x 1270mm (32" x 50")

T-Card Cabinet Emergency Response Board Part #: OP905 Identifies personnel assigned to emergency response teams located in a muster station