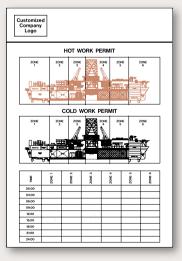

## **Operation Signs**

**Facility Name** 

**IMO T-Card Cabinet** Size: 635mm x 380mm 25" x 15"

• Uses removable "T" Cards

Please provide:

• Facility name • Pictograms needed

Company logo

• T-Cards are enclosed in water-

tight fiberglass lightweight box

TO ORDER Specify the part number and quantity.

#### **T-Card Cabinet Muster Board** Part #: 0P904

• Identifies designated muster stations

### T-Card Cabinet H2S Muster Display Part #: OP907

• Identifies designated H2S muster stations