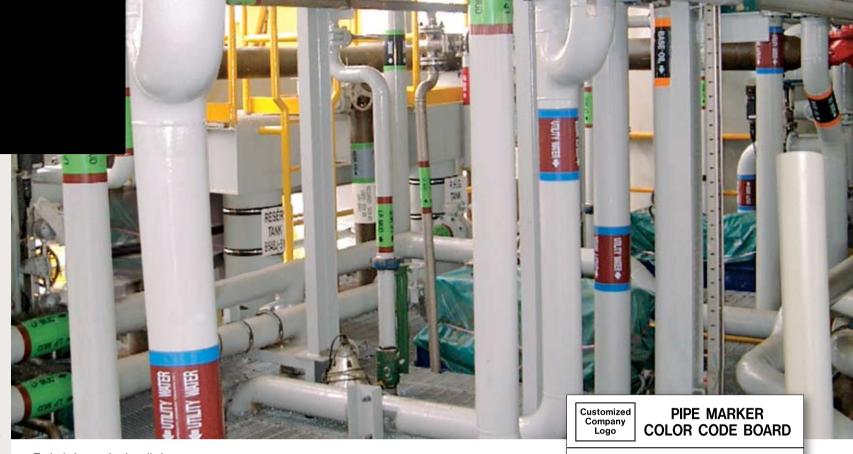

\*TEDLAR™ is a trademark of DuPont Corporation

**Pipe Marker Color Code Board** Part #: OP925

Size: 610mm x 410mm (24" x 16")

- Identifies all piping contents of the vessel by name and color-coded identification.
- Colors per ISO 14726-1&2
   "Ship and Marine Technology Identification Colors for the Content of Piping Systems", BS-1710/BS-4800 "Specification for Identification of Pipelines and Services," or internal company/ facility specifications.

PIPE CONTENTS INDICATED IN CHART CAN BE CUSTOMIZED PER YOUR COMPANY STANDARDS.

|                            | Pipe contents                             | band<br>(38mm) | band<br>(224mm) | band<br>(38mm) |   |
|----------------------------|-------------------------------------------|----------------|-----------------|----------------|---|
| ⊴                          | bilge water                               | black          | green           | black          |   |
| WASTE MEDIA                | black water                               | black          | blue            | black          |   |
| ≥ ш                        | exhaust gas                               | black          | gray            | black          |   |
| AST                        | sewage-contaminated waste oil / used oil  | black<br>black | yellow<br>brown | black<br>black |   |
| *                          | gray water                                | black          | white           | black          |   |
|                            | chilled water                             | blue           | white           | blue           |   |
| ~                          | condensate                                | blue           | yellow          | blue           |   |
| 曹                          | cooling fresh water                       | blue           | violet          | blue           |   |
| ×                          | distillate                                | blue           | gray            | blue           |   |
| FRESH WATER                | feed water                                | blue           | silver          | blue           |   |
| 罡                          | fresh water-sanitary                      | blue           | brown           | blue           |   |
|                            | gas turbine wash water                    | blue           | orange          | blue           |   |
|                            | potable water                             | blue           | green           | blue           |   |
|                            | aviation fuel                             | brown          | blue            | brown          |   |
| 긆                          | biological fuel                           | brown          | violet          | brown          |   |
| FUEL                       | gas turbine fuel                          | brown          | white           | brown          |   |
|                            | HFO (heavy fuel oil)                      | brown          | black           | brown          |   |
|                            | MDO (marine diesel fuel)                  | brown          | yellow          | brown          |   |
| <b>#</b>                   | ballast water                             | green          | violet          | green          |   |
| SEA WATER                  | cooling sea water                         | green          | yellow          | green          |   |
| EA                         | decontamination water                     | green          | blue            | green          |   |
| <u>v</u>                   | sea water-sanitary                        | green          | brown           | green          |   |
| ဟ                          | breathing air                             | gray           | white           | gray           |   |
| NON-FLAMMABLE GAS          | breathing gas                             | gray           | yellow          | gray           |   |
| #                          | compressed air (hi-press)                 | gray           | red             | gray           |   |
| Ψ                          | compressed air (lo-press)                 | gray           | orange          | gray           |   |
| Ž                          | inert gas                                 | gray           | brown           | gray           |   |
| Ę                          | nitrogen<br>oxygen                        | gray           | green<br>blue   | gray           |   |
| ŻO                         | refrigerant                               | gray<br>gray   | maroon          | gray           | = |
| Ż                          | control air/regulatory air                | gray           | violet          | gray           |   |
|                            | hydraulic fluid                           | orange         | gray            | orange         |   |
| జ금                         | lubrication oil-engines                   | orange         | yellow          | orange         |   |
| 불분                         | lub. oil-gas turbines                     | orange         | green           | orange         |   |
| ŌZ                         | lubrication oil-gears                     | orange         | violet          | orange         |   |
| OIL OTHER<br>THAN FUEL     | lub. oil-steam turbines                   | orange         | silver          | orange         |   |
|                            | thermal fluid                             | orange         | blue            | orange         |   |
| 5                          | exhaust steam                             | silver         | white           | silver         |   |
| STEAM                      | steam for heating                         | silver         | black           | silver         |   |
| S                          | supply steam                              | silver         | yellow          | silver         |   |
| (0                         | atmospheric air                           | white          | green           | white          |   |
| Ĭ.                         | conditioned supply air                    | white          | violet          | white          |   |
| TS/                        | decont. supply air                        | white          | maroon          | white          |   |
| AIR IN VENTILATION SYSTEMS | discharge air                             | white          | black           | white          |   |
| į.                         | mech. recirculated air                    | white          | orange          | white          |   |
| 4                          | mech. exhaust air                         | white          | gray            | white          |   |
| Ē                          | mech. supply air-cold                     | white          | blue            | white          |   |
| Ž                          | mech. supply air-warm natural exhaust air | white<br>white | silver<br>brown | white<br>white |   |
| <b>≦</b>                   | natural supply air                        | white          | yellow          | white          |   |
| ₹                          | smoke clearance                           | white          | red             | white          |   |
| (D                         | fire fighting foam                        | red            | yellow          | red            |   |
| FIRE FIGHTING              | fire fighting gas                         | red            | gray            | red            |   |
| GH                         | fire fighting powder                      | red            | white           | red            |   |
| Ē                          | fire fighting water                       | red            | green           | red            |   |
| HR                         | spray water                               | red            | violet          | red            |   |
|                            | sprinkler water                           | red            | orange          | red            |   |
| 3LE                        | acetylene                                 | yellow         | gray            | yellow         |   |
| MMAE                       | hydrogen                                  | yellow         | blue            | yellow         |   |
| FLAMMABLE<br>GAS           | liquid gas                                | yellow         | violet          | yellow         |   |
| 7                          |                                           |                |                 |                |   |