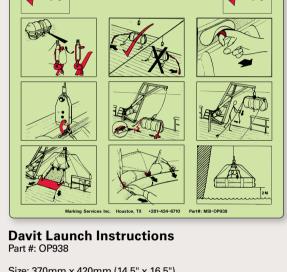

**Davit Liferaft Launch** Part #: IMO 111

Liferaft Part #: IMO 112

Lower Liferaft to Water Part #: IMO 125

Release Grips Part #: IMO 126

Part #: IMO 113

Straight Arrow

**Angled Arrow** Part #: IMO 115

Part #: IMO 116