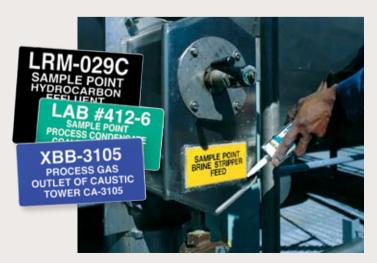

MS-995 pipe identification labels provide operators a quick, accurate snapshot of critical information such as pipe content, flow direction, origin and destination. Proper pipe labeling eliminates the need to trace lines, promotes a greater understanding of piping layouts, translating to a quicker commissioning of a new build or facility upgrade.