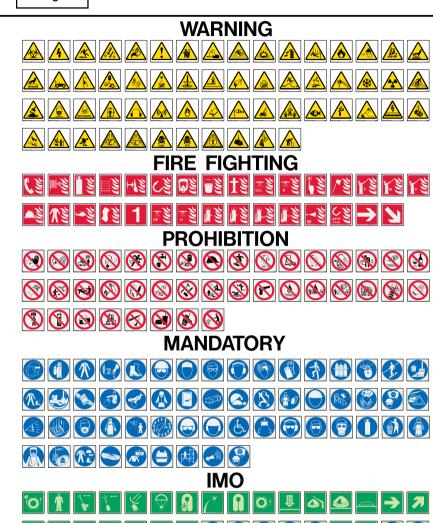

#### Signs

- 7 Introduction
- 8 IMO- Life Saving and Rescue Signs
- 10 IMO- Evacuation and Escape Signs
- 12 IMO- Fire Control **Equipment Signs**
- 16 InternationalSafety -Fire Fighting Signs
- 18 InternationalSafety -**Mandatory Pictograms** & Signs
- 22 International Safety -**Prohibition Pictograms**
- 24 International Safety -Safe Condition Signs
- 26 International Safety -Warning Signs
- 28 Operation Signs
- 44 Right To Know Signs

## **International Safety-Fire Fighting Signs**

**All Fire Fighting signs are** 150mm (6") square

TO ORDER Specify the part number and quantity; outdoor or indoor usage and mounting location (i.e. flat surface, handrail or piping).

## **International Safety – Prohibition Pictograms**

**All Prohibition Pictograms signs are** 150mm (6") square

TO ORDER

For visual uniformity use sign display boards on page 42.

- Warn of dangerous conditions within the facilities.
- Clear messages for multi-lingual work sites.

### **International Safety – Mandatory Pictograms**

- TO ORDER indoor usage and mounting location (i.e. flat surface, handrail
- For visual uniformity use sign display boards on page 42.

- Special precautions needed in workplace.
- Advise contractors, operators and maintenance personnel of safety equipment to be worn in work areas.
- Ideal use for multilingual work sites
- Available in MS-215F outdoor grade semi-rigid plastic signs or in MS-900 self-adhesive labels.
- If verbiage (English/other) or custom signage is needed, please contact an MSI sales representative.

### **International Safety – Safe Conditions**

All Safe Condition signs are 150mm (6") square

TO ORDER Specify the part number and quantity; outdoor or indoor usage and mounting location (i.e. flat surface, handrail or piping).

## **International Safety – Warning Signs**

- ards and potential dangers.
  - Symbols quickly convey warning information on multi-language project sites.
  - If verbiage (English/other) or custom signage is needed, contact an MSI sales rep.
- Warn personnel of plant haz Available in MS-215 outdoor grade semi-rigid plastic signs or in MS-900 self-adhesive labels.