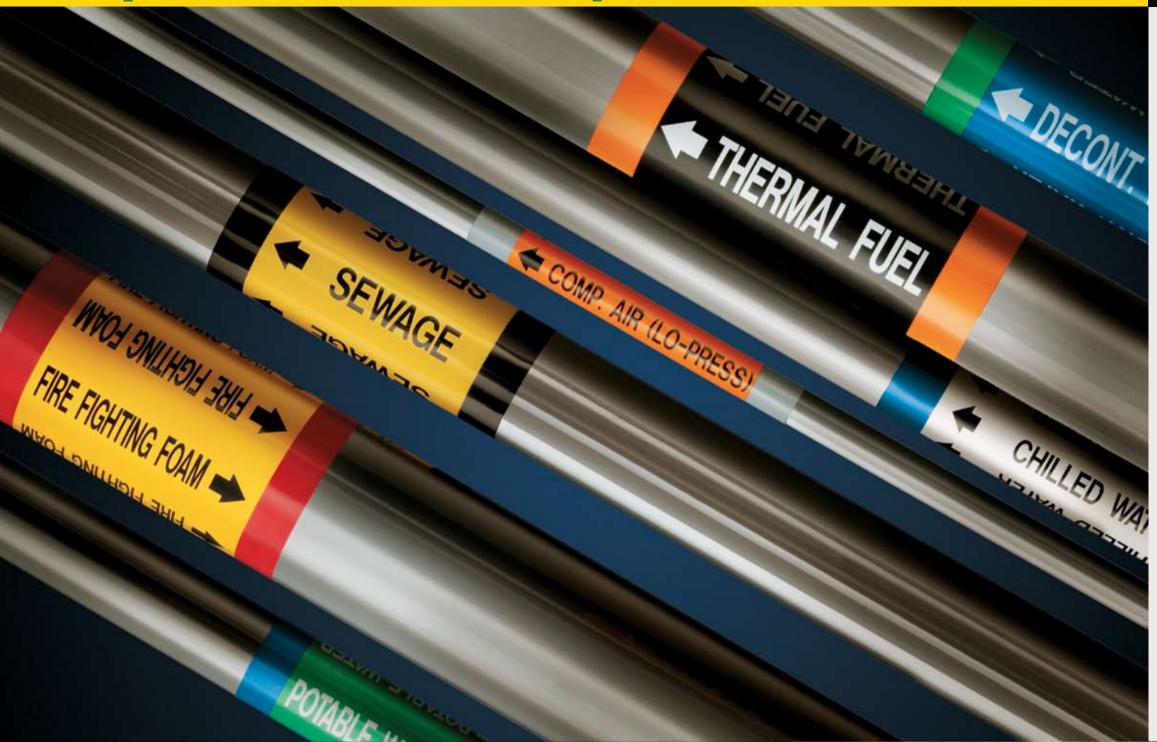

#### MS-995 Maxilar™ Pipe Markers for Marine and Offshore Facilities

- Comply with the "RECOMMENDED" ISO-14726-1 & 2 "Ship and Marine Technology Indentification Colors for the Content of Piping Systems" where outer bands (38mm) denote family colors (i.e. blue for fresh water, brown for fuel), and inner/center band (224mm) denotes specific services within the family (i.e. maroon for drill water, grey for distilled water).
- Comply with BS-1710/BS-4800 "Specification for Identification of Pipelines and Services), or with internal company/facility specifications for color coding.

#### Customized MS-995 Maxilar™ Pipe Markers

Relate P&ID's to the actual piping configuration within the facility through the use of specialized pipe identification markers.

- Printed legends on center band can include pipe contents, line number, line origin ("from") and destination ("to")
   P&ID numbers and flow arrow.
- Customize markers to conform to the following International Standards: ISO-14726-1 & 2, BS-1710/BS-4800 and ASME A13-1