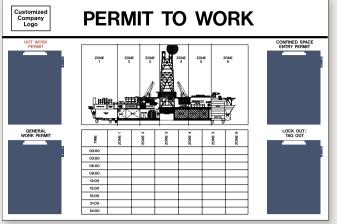

## **Operation Signs**

**Facility Name** 

**IMO T-Card Cabinet** Size: 635mm x 380mm 25" x 15"

• Uses removable "T" Cards

Please provide:

• Facility name • Pictograms needed

Company logo

• T-Cards are enclosed in water-

tight fiberglass lightweight box

TO ORDER Specify the part number and quantity.

#### **T-Card Cabinet Muster Board** Part #: 0P904

• Identifies designated muster stations

### T-Card Cabinet H2S Muster Display Part #: OP907

• Identifies designated H2S muster stations