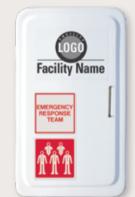

**Environmental Performance** 

Sliders

Size: 810mm x 1270mm (32" x 50")

T-Card Cabinet Emergency Response Board Part #: OP905 Identifies personnel assigned to emergency response teams located in a muster station