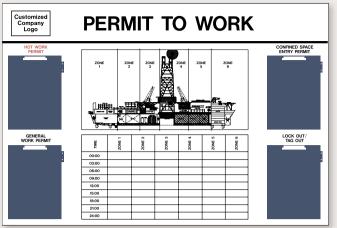

## **Operation Signs**

**Facility Name** 

**IMO T-Card Cabinet** Size: 635mm x 380mm 25" x 15"

• Uses removable "T" Cards

Please provide:

• Facility name • Pictograms needed

Company logo

• T-Cards are enclosed in water-

tight fiberglass lightweight box

TO ORDER Specify the part number and quantity.

#### **T-Card Cabinet Muster Board** Part #: 0P904

• Identifies designated muster stations

### T-Card Cabinet H2S Muster Display Part #: OP907

• Identifies designated H2S muster stations