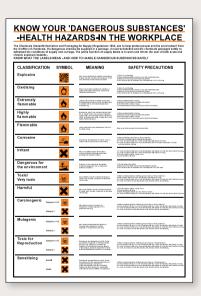

### **International Safety – Mandatory Pictograms**

- TO ORDER indoor usage and mounting location (i.e. flat surface, handrail
- For visual uniformity use sign display boards on page 42.

- Special precautions needed in workplace.
- Advise contractors, operators and maintenance personnel of safety equipment to be worn in work areas.
- Ideal use for multilingual work sites
- Available in MS-215F outdoor grade semi-rigid plastic signs or in MS-900 self-adhesive labels.
- If verbiage (English/other) or custom signage is needed, please contact an MSI sales representative.

## **International Safety – Prohibition Pictograms**

**All Prohibition Pictograms signs are** 150mm (6") square

TO ORDER

For visual uniformity use sign display boards on page 42.

- Warn of dangerous conditions within the facilities.
- Clear messages for multi-lingual work sites.

### **International Safety – Safe Conditions**

All Safe Condition signs are 150mm (6") square

TO ORDER Specify the part number and quantity; outdoor or indoor usage and mounting location (i.e. flat surface, handrail or piping).

## **International Safety – Warning Signs**

- ards and potential dangers.
  - Symbols quickly convey warning information on multi-language project sites.
  - If verbiage (English/other) or custom signage is needed, contact an MSI sales rep.
- Warn personnel of plant haz Available in MS-215 outdoor grade semi-rigid plastic signs or in MS-900 self-adhesive labels.