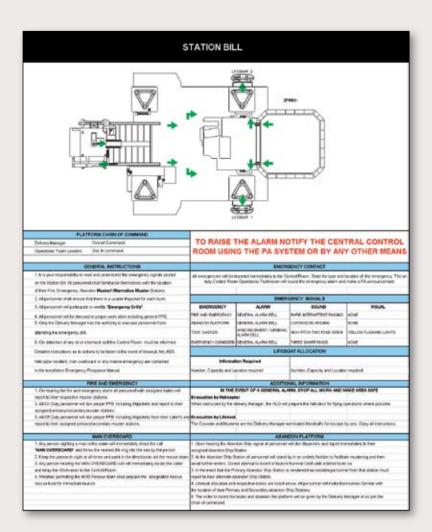

### **SAFETY REVIEW**

## **Operation Signs**

**Facility Name** 

**IMO T-Card Cabinet** Size: 635mm x 380mm 25" x 15"

• Uses removable "T" Cards

Please provide:

• Facility name • Pictograms needed

Company logo

• T-Cards are enclosed in water-