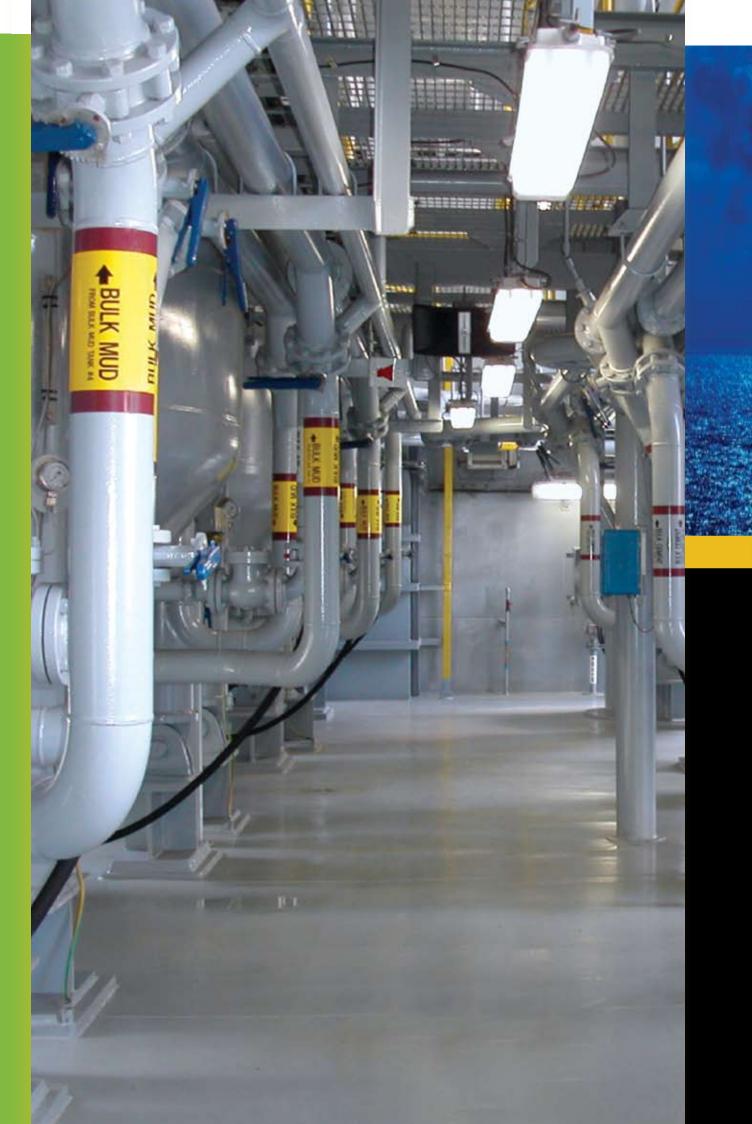

### MSI pipemarkers are the premier marker in the industry

- Polyester/TEDLAR™ construction provides proven protection from sunlight and maximum resistance to acids, caustics and solvents commonly found in offshore operations
- Used to identify piping on production platforms, drill rigs, ships and FPSOs
- Precoiled markers install easily by wrapping completely around pipe and affixing to themselves (not the pipe surface) with a TEDLAR™ sealing strip
- Service temperature range from -40° C to +120° C
- Eliminates need for pipe surface preparation before installation
- Guaranteed for five years, Maxilar™ Markers eliminate the need for costly re-labeling
- Markers can be removed and reinstalled after line maintenance and re-insulation.

MS-995 pipe identification labels provide operators a quick, accurate snapshot of critical information such as pipe content, flow direction, origin and destination. Proper pipe labeling eliminates the need to trace lines, promotes a greater understanding of piping layouts, translating to a quicker commissioning of a new build or facility upgrade.